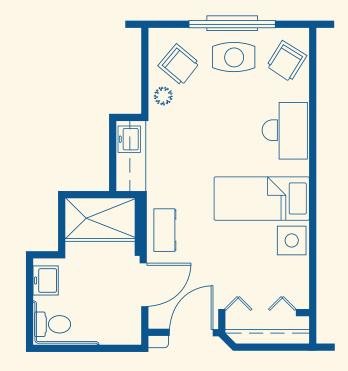

# Your Residence – Private Bedroom Suite

# Floor Plan & Fee Schedule

### Features Include:

- Individually-controlled thermostats for your comfort
- Sprinkler systems and smoke detectors
- Pre-wiring for cable television and phone service
- Wall-to-wall carpeting
- Window treatments
- Kitchenette
- Pull cord emergency system
- Private bathing accommodations
- Spacious closet