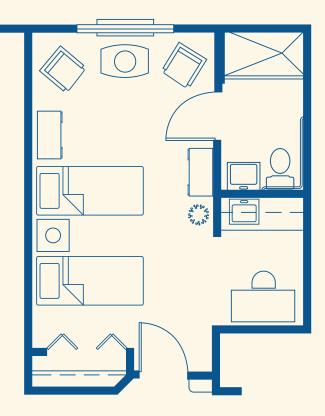

# Your Residence – Semi-Private Bedroom Suite

# Floor Plan & Fee Schedule

#### Features Include:

- Individually-controlled thermostats for your comfort
- Sprinkler systems and smoke detectors
- Pre-wiring for cable television and phone service
- Wall-to-wall carpeting
- Window treatments
- Kitchenette
- Pull cord emergency system
- Private bathing accommodations
- Spacious closet